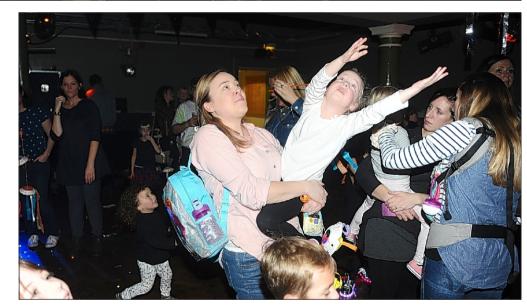

#### Octopuses, mermaids and pirates were among the 250-strong crowd enjoying a new family rave event in Leicester at the weekend.

The Under and Over the Seathemed dance party was organised by award-winning Big Fish Little Fish, which has been regularly running events in London since 2012 in London since 2013. Held at The Y Theatre, the sell-

out event saw parents and chil-dren – in their best fancy dress outfits - raving on the multisensory dance floor.

### COSTUMES

The experience included glitter cannons, bubbles and a gi-ant parachute dance, as well as the opportunity to play in tents and tunnels, make jelly fish and colour in a pirate mural.

Organiser and 24-hour party person Verena Scrimshire said: "Thanks to all those lovely Leicester families who came and partied with us at our launch.