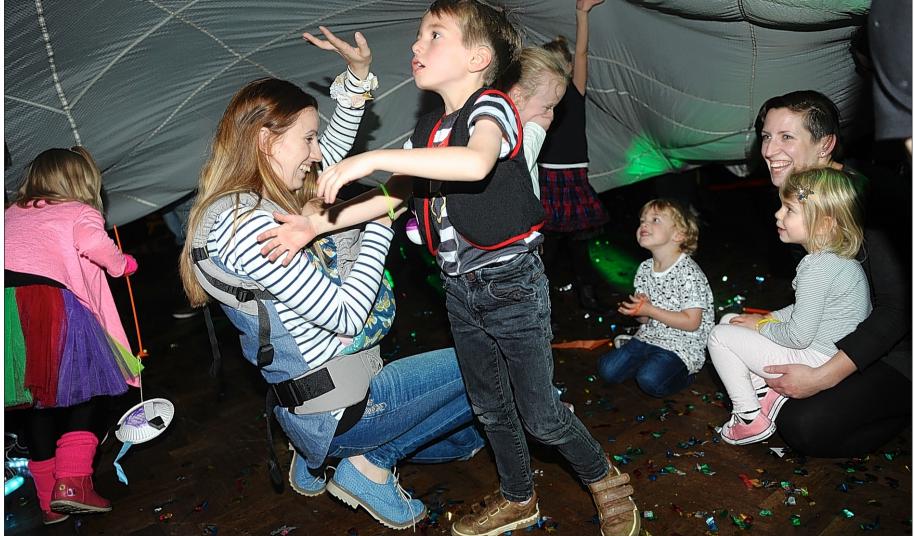

#### Octopuses, mermaids and pirates were among the 250-strong crowd enjoying a new family rave event in Leicester at the weekend.

The Under and Over the Seathemed dance party was organised by award-winning Big Fish Little Fish, which has been regularly running events in London since 2012 in London since 2013. Held at The Y Theatre, the sell-

out event saw parents and chil-dren – in their best fancy dress outfits - raving on the multisensory dance floor.

### COSTUMES

The experience included glitter cannons, bubbles and a gi-ant parachute dance, as well as the opportunity to play in tents and tunnels, make jelly fish and colour in a pirate mural.

Organiser and 24-hour party person Verena Scrimshire said: "Thanks to all those lovely Leicester families who came and partied with us at our launch.