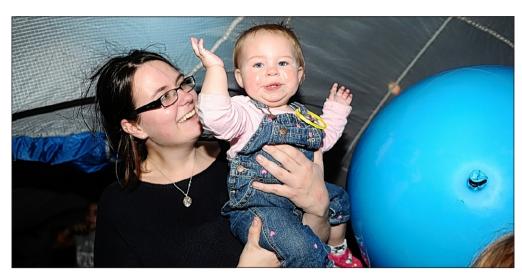

#### Octopuses, mermaids and pirates were among the 250-strong crowd enjoying a new family rave event in Leicester at the weekend.

The Under and Over the Seathemed dance party was organised by award-winning Big Fish Little Fish, which has been regularly running events in London since 2012 in London since 2013. Held at The Y Theatre, the sell-

out event saw parents and chil-dren – in their best fancy dress outfits - raving on the multisensory dance floor.

### COSTUMES

The experience included glitter cannons, bubbles and a gi-ant parachute dance, as well as the opportunity to play in tents and tunnels, make jelly fish and colour in a pirate mural.

Organiser and 24-hour party person Verena Scrimshire said: "Thanks to all those lovely Leicester families who came and partied with us at our launch.