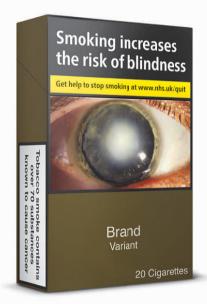

# YOUR TOBACCO PACK IS CHANGING

The UK Government has introduced plain packaging for tobacco products. Packs must be compliant by May 2017, but some changes have already started which include:

No packaging designs Standardised colour **Increased health warnings** 

Smaller packs will also be banned, therefore tobacco products must contain:

Minimum 20 cigarettes per pack Minimum 30g rolling tobacco per pouch

FOR MORE FACTS ON THE CHANGES TO TOBACCO PACKAGING, PLEASE VISIT WWW.PACKCHANGES.CO.UK