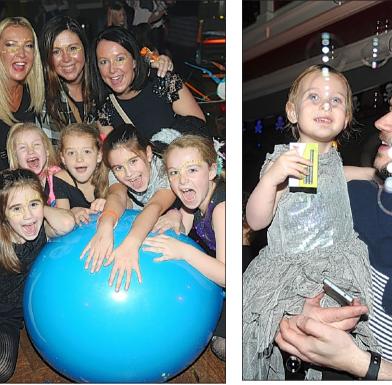

#### Octopuses, mermaids and pirates were among the 250-strong crowd enjoying a new family rave event in Leicester at the weekend.

The Under and Over the Seathemed dance party was organised by award-winning Big Fish Little Fish, which has been regularly running events in London since 2012 in London since 2013. Held at The Y Theatre, the sell-

out event saw parents and chil-dren – in their best fancy dress outfits - raving on the multisensory dance floor.

### COSTUMES

The experience included glitter cannons, bubbles and a gi-ant parachute dance, as well as the opportunity to play in tents and tunnels, make jelly fish and colour in a pirate mural.

Organiser and 24-hour party person Verena Scrimshire said: "Thanks to all those lovely Leicester families who came and partied with us at our launch.